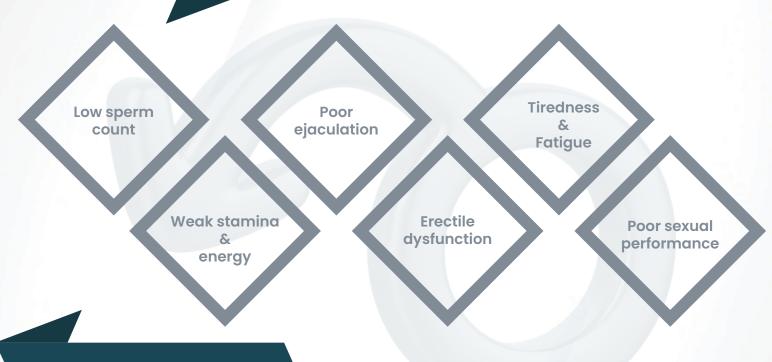

#### **BOOSTS LIBIDO AND ENERGY**

### **INDICATIONS:**



### **ROLE OF INGREDIENTS:**

### **GINSENG:**

- Enhances sexual performance and stamina.
- Improves fertility through modulating the neuronal and hormonal systems.
- Promotes spermatogenesis, and acts directly on sperms via steroid receptors.
- Improves blood flow to the genital organs.
- Triggers erection mediated by relaxation of the smooth muscles.

### **B-COMPLEX:**

- Improves erectile function in men and increases libido.
- Improves the generation of testosterone and male sex hormones.
- Increases energy levels and enhances blood circulation.

Natural libido and energy enhancing supplement

Boosts endurance, stamina and performance

Combination of ginseng + B vitamins boosts libido

Free from artificial flavors, colors, andgluten

Easy to consume

# **COMPOSITION:**

#### Each S