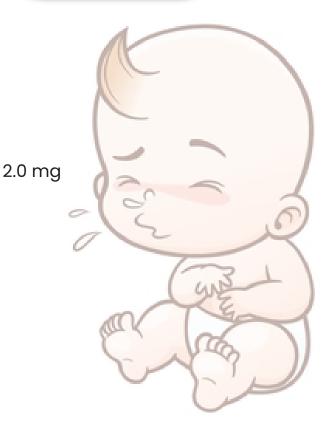

# DOSAGE:

Children (6 months to 1 year):

7-8 drops 3 times a day.

• Children (1 to 5 years):

12-14 drops 3 times a day

For children under the age of 6 months please consult your healthcare practitioner.