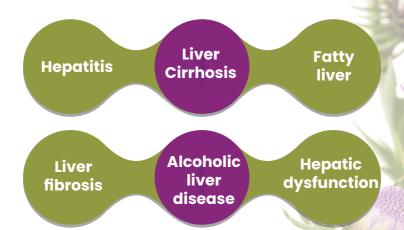

THE NATURAL LIVER PROTECTOR & DETOXIFIER

# **INDICATIONS:**



### **ROLE OF INGREDIENT:**

#### Silymarin:

- Offers synergistic effects in protecting liver cells.
- Stabilizes the membrane permeability by inhibiting lipid peroxidation.
- o Prevents from liver glutathione depletion.
- Provides anti-oxidant properties that prevent free radicals from damaging liver cells.
- Exhibits significant anti-inflammatory effect on hepatic tissue.

A highly concentrated & effective extract of milk thistle

100% free of gluten & wheat, dairy & lactose, artificial flavors



Acts as a natural antioxidant for liver

A clinically proven natural compound for the treatment of hepatic diseases

# **COMPOSITION:**

Each 5 ml contains:

Silymarin Extarct: ..... 105 mg

### **DOSAGE:**

#### **Children:**

1 teaspoon daily or as directed by the physician.

#### **Adults