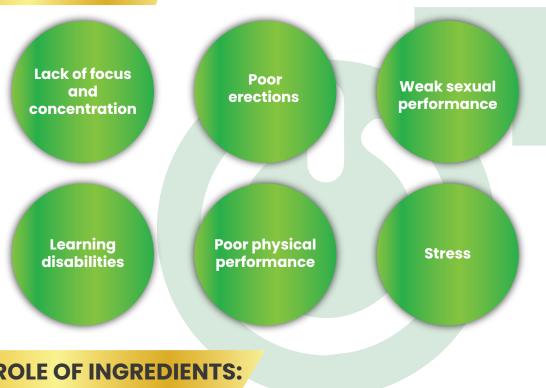

**FOR PHYSICAL & PSYCHOLOGICAL HEALTH** 

### **INDICATIONS:**



Weak **immunity** 

## **ROLE OF INGREDIENTS:**

#### **GINKGO BILOBA:**

- Boosts physical endurance & stamina.
- o Improves blood flow, oxygen and nutrient absorption in the brain.
- Supports cognitive function & positive mood.
- Improves erections, excitement and orgasm.

#### **GINSENG:**

- o Improves mental alertness, focus and concentration
- Reduces stress and supports healthy circulation.
- o Improves circulation to arms, legs, brain and genital organs.
- Helps support peak performance of the mind and body.



Dual action formula for physical and psychological health

Exhibits health-boosting and therapeutic effects

A potent antioxidant and antiinflammatory formula

Combined synergistic effect on brain and physical health

Pure herbal extract of ginseng and ginkgo biloba

Free