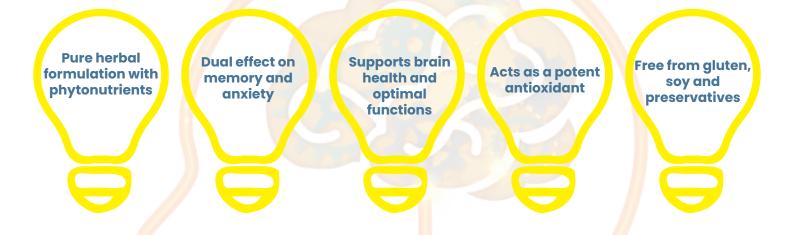

### **BENEFITS:**

- Supports the nervous system health.
- O Supports the brain's free radical protective systems.
- Enhances memory, clarity and focus.
- Improves learning and multitasking abilities.
- Reduces feeling of stress, irritability, negativity.
- Helps with forgetfulness and improves mental focus.
- Supports energy and healthy sleep patterns.