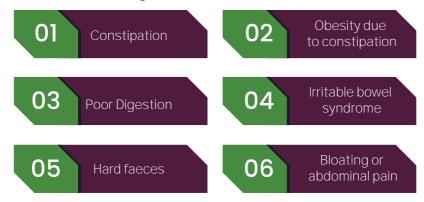

👱 🛛 🙊 🚳 🖳 `

An ACE Laxative

### **INDICATIONS**

It is recommended in the following health conditions:



# ROLE OF INGREDIENTS

#### Prune juice extract:

- Prunes are well known for their laxative property.
- Mobilizes the digestive system and decreases the time between bowel movements.
- Provides sustained energy and nutrients.
- Distends the gut wall and triggers peristalsis.

#### Senna leaf extract:

- · An FDA approved laxative.
- Provides relieve from constipation in 6-8 hours.
- Prevents irritable bowel syndrome (IBS).
- Clears the bowel by stimulating bowel movement.

















# COMPOSITION

#### Each 5ml contains:

## DOSAGE

#### For Children (under 5 years):

1 teaspoon twice daily or as directed by the physician.

## For Children (under 5-10 years):

 $2\,\mbox{teaspoons}$  twice daily or as directed by the physician.

#### For Adults:

1-2 tablespoon twice daily or as d